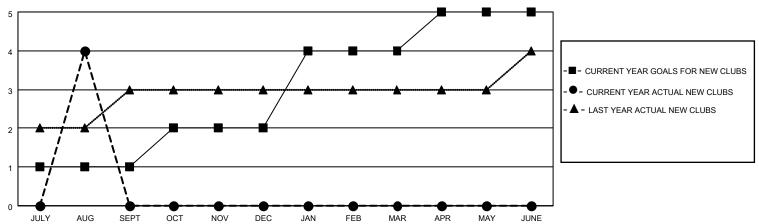

### GOALS AND ACTUAL NEW CLUBS CUMULATIVE

#### Clubs Members **RESULTS FOR 2020-2021 RESULTS FOR 2020-2021** NEW CLUB GOAL **NEW CLUBS** DROPPED CLUBS MEMBER GROWTH NET MEMBER GROWTH DROPPED QUARTER QUARTER **GOAL ACTUAL** MEMBERS ACTUAL (including transfers) 0 1 28 JULY/AUG/SEPT JULY/AUG/SEPT 100 276 1 0 130 0 0 OCT/NOV/DEC OCT/NOV/DEC 2 0 0 JAN/FEB/MAR JAN/FEB/MAR 90 0 0 20 0 0 APR/MAY/JUNE APR/MAY/JUNE