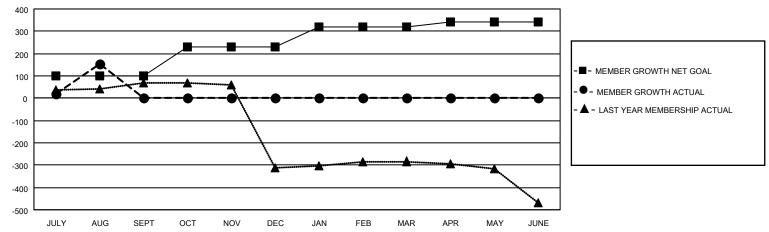

### GOALS AND ACTUAL MEMBERS CUMULATIVE

| DROPPED CLUBS: 0 |    | 23 CLUBS OF 53 ADDED 1 OR MORE<br>NEW MEMBERS | GENDER DISTRIBUTION                   |                |       |
|------------------|----|-----------------------------------------------|---------------------------------------|----------------|-------|
|                  |    |                                               | MALE                                  | 1,483 (66.00%) |       |
| DDODDED MEMBERS  |    |                                               | FEMALE                                | 764 (34.00%)   |       |
| DROPPED MEMBERS  |    |                                               |                                       |                |       |
| DECEASED         | 1  | CLICK HERE FOR CUMULATIVE MEMBERSHIP DATA     | TOTAL FAMILY UNIT MEMBERS 1,7         |                | 1,784 |
| CLUB CANCELLED   | 0  |                                               | FAMILY MEMBERS PAYING HALF 1,112 DUES |                | 1 110 |
| OTHER            | 27 |                                               |                                       |                | 1,112 |
| TOTAL            | 28 |                                               |                                       |                |       |

#### Clubs Members **RESULTS FOR 2020-2021 RESULTS FOR 2020-2021** NEW CLUB GOAL **NEW CLUBS** DROPPED CLUBS MEMBER GROWTH NET MEMBER GROWTH DROPPED QUARTER QUARTER **GOAL ACTUAL** MEMBERS ACTUAL (including transfers) 0 1 28 JULY/AUG/SEPT JULY/AUG/SEPT 100 276 1 0 130 0 0 OCT/NOV/DEC OCT/NOV/DEC 2 0 0 JAN/FEB/MAR JAN/FEB/MAR 90 0 0 20 0 0 APR/MAY/JUNE APR/MAY/JUNE